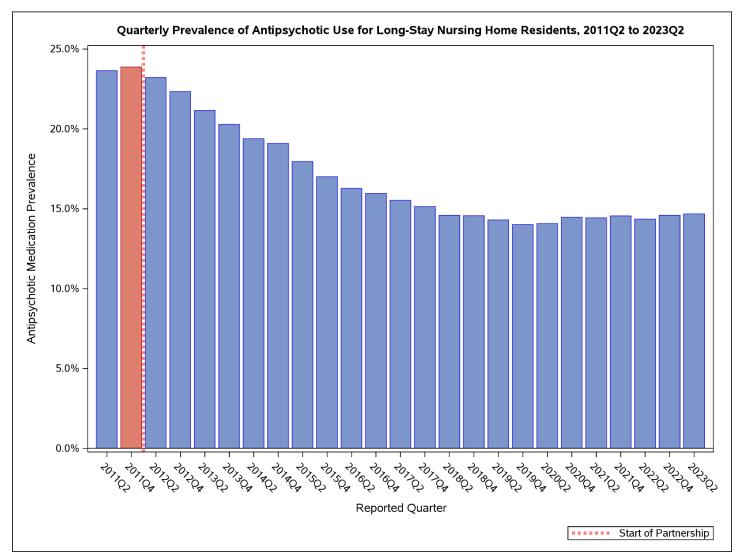

CMS tracks the use of antipsychotic medication in nursing homes by reviewing publicly reported measures. The measure used for this report is based upon the percentage of long-stay nursing home residents who are receiving an antipsychotic medication, excluding those residents diagnosed with schizophrenia, Huntington's Disease or Tourette's Syndrome. In 2011Q4, 23.9 percent of long-stay nursing home residents were receiving an antipsychotic medication, since then there has been a decrease of 38.5 percent to a national prevalence of 14.7 percent in 2023Q2. Success has varied by state and CMS location, with some states and locations having seen a reduction of greater than 40 percent. CMS acknowledges that circumstances exist where clinical indications for the use of antipsychotic medications are present and does not expect that the national prevalence of antipsychotic medication use will decrease to zero.