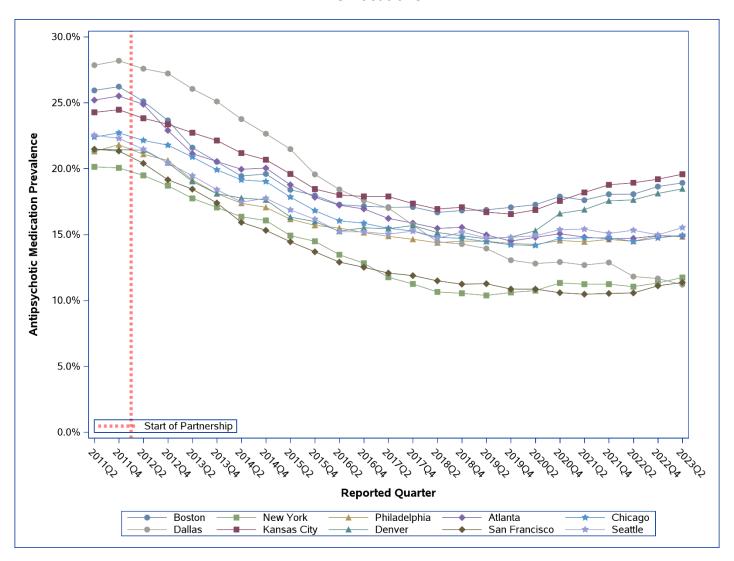

## Quarterly Prevalence of Antipsychotic Use for Long-Stay Residents, CMS Locations

| location      | 2011Q4 | 2013Q4 | 2014Q2 | 2014Q4 | 2015Q2 | 2015Q4 | 2016Q2 | 2016Q4 | 2017Q2 | 2017Q4 | 2018Q2 | 2018Q4 | 2019Q2 | 2019Q4 | 2020Q2 | 2020Q4 | 2021Q2 | 2021Q4 | 2022Q2 | 2022Q4 | 2023Q2 | Percentage point<br>difference<br>(2023Q2-2011Q4) | % Change |
|---------------|--------|--------|--------|--------|--------|--------|--------|--------|--------|--------|--------|--------|--------|--------|--------|--------|--------|--------|--------|--------|--------|---------------------------------------------------|----------|
| National      | 23.9%  | 20.3%  | 19.4%  | 19.1%  | 18.0%  | 17.0%  | 16.3%  | 16.0%  | 15.5%  | 15.1%  | 14.6%  | 14.6%  | 14.3%  | 14.0%  | 14.1%  | 14.5%  | 14.4%  | 14.5%  | 14.3%  | 14.6%  | 14.7%  | -9.19                                             | -38.5%   |
| Boston        | 26.2%  | 20.5%  | 19.4%  | 19.6%  | 18.4%  | 18.0%  | 17.3%  | 17.1%  | 17.1%  | 17.1%  | 16.7%  | 16.8%  | 16.9%  | 17.1%  | 17.3%  | 17.9%  | 17.6%  | 18.1%  | 18.1%  | 18.6%  | 18.9%  | -7.30                                             | -27.9%   |
| New York      | 20.1%  | 17.1%  | 16.3%  | 16.1%  | 14.9%  | 14.5%  | 13.5%  | 12.8%  | 11.8%  | 11.2%  | 10.6%  | 10.5%  | 10.4%  | 10.6%  | 10.7%  | 11.3%  | 11.2%  | 11.2%  | 11.0%  | 11.3%  | 11.7%  | -8.32                                             | -41.5%   |
| Philadelphia  | 21.8%  | 18.1%  | 17.4%  | 17.1%  | 16.2%  | 15.7%  | 15.5%  | 15.1%  | 14.9%  | 14.6%  | 14.4%  | 14.5%  | 14.5%  | 14.3%  | 14.2%  | 14.5%  | 14.4%  | 14.6%  | 14.5%  | 14.9%  | 14.8%  | -6.99                                             | -32.0%   |
| Atlanta       | 25.5%  | 20.5%  | 20.0%  | 20.0%  | 18.8%  | 17.8%  | 17.2%  | 16.9%  | 16.2%  | 15.9%  | 15.5%  | 15.5%  | 15.0%  | 14.5%  | 14.8%  | 15.1%  | 14.8%  | 14.7%  | 14.7%  | 14.9%  | 14.9%  | -10.63                                            | -41.7%   |
| Chicago       | 22.7%  | 19.9%  | 19.1%  | 19.0%  | 17.8%  | 16.8%  | 16.0%  | 15.9%  | 15.5%  | 15.3%  | 14.8%  | 14.7%  | 14.5%  | 14.2%  | 14.2%  | 14.7%  | 14.7%  | 14.8%  | 14.5%  | 14.7%  | 14.9%  | -7.77                                             | -34.2%   |
| Dallas        | 28.2%  | 25.1%  | 23.8%  | 22.6%  | 21.5%  | 19.6%  | 18.4%  | 17.6%  | 17.0%  | 15.7%  | 14.4%  | 14.3%  | 13.9%  | 13.1%  | 12.8%  | 12.9%  | 12.7%  | 12.9%  | 11.8%  | 11.7%  | 11.2%  | -16.99                                            | -60.3%   |
| Kansas City   | 24.5%  | 22.1%  | 21.2%  | 20.7%  | 19.6%  | 18.4%  | 18.0%  | 17.9%  | 17.9%  | 17.3%  | 16.9%  | 17.1%  | 16.7%  | 16.6%  | 16.9%  | 17.6%  | 18.2%  | 18.8%  | 18.9%  | 19.2%  | 19.6%  | -4.89                                             | -20.0%   |
| Denver        | 21.4%  | 18.1%  | 17.8%  | 17.6%  | 16.3%  | 16.0%  | 15.2%  | 15.5%  | 15.4%  | 15.7%  | 15.2%  | 14.9%  | 14.7%  | 14.8%  | 15.3%  | 16.6%  | 16.9%  | 17.6%  | 17.6%  | 18.1%  | 18.5%  | -2.98                                             | -13.9%   |
| San Francisco | 21.3%  | 17.4%  | 15.9%  | 15.3%  | 14.5%  | 13.7%  | 12.9%  | 12.5%  | 12.1%  | 11.9%  | 11.5%  | 11.2%  | 11.3%  | 10.9%  | 10.9%  | 10.6%  | 10.5%  | 10.5%  | 10.6%  | 11.1%  | 11.4%  | -9.98                                             | -46.8%   |
| Seattle       | 22.3%  | 18.4%  | 17.5%  | 17.8%  | 16.9%  | 16.2%  | 15.2%  | 15.2%  | 15.0%  | 15.3%  | 14.7%  | 15.2%  | 14.7%  | 14.8%  | 14.9%  | 15.4%  | 15.4%  | 15.1%  | 15.3%  | 15.0%  | 15.5%  | -6.77                                             | -30.4%   |